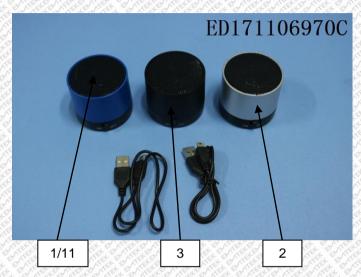

#### **Tested Materials:**

| No. | Description                              | William Ed.                                                                                                                                                                                                                                                                                                                                                                                                                                                                                                                                                                                                                                                                                                                                                                                                                                                                                                                                                                                                                                                                                                                                                                                                                                                                                                                                                                                                                                                                                                                                                                                                                                                                                                                                                                                                                                                                                                                                                                                                                                                                                                                    |
|-----|------------------------------------------|--------------------------------------------------------------------------------------------------------------------------------------------------------------------------------------------------------------------------------------------------------------------------------------------------------------------------------------------------------------------------------------------------------------------------------------------------------------------------------------------------------------------------------------------------------------------------------------------------------------------------------------------------------------------------------------------------------------------------------------------------------------------------------------------------------------------------------------------------------------------------------------------------------------------------------------------------------------------------------------------------------------------------------------------------------------------------------------------------------------------------------------------------------------------------------------------------------------------------------------------------------------------------------------------------------------------------------------------------------------------------------------------------------------------------------------------------------------------------------------------------------------------------------------------------------------------------------------------------------------------------------------------------------------------------------------------------------------------------------------------------------------------------------------------------------------------------------------------------------------------------------------------------------------------------------------------------------------------------------------------------------------------------------------------------------------------------------------------------------------------------------|
| 1   | Black coating on metal (metal net)       | ARTER VIEW                                                                                                                                                                                                                                                                                                                                                                                                                                                                                                                                                                                                                                                                                                                                                                                                                                                                                                                                                                                                                                                                                                                                                                                                                                                                                                                                                                                                                                                                                                                                                                                                                                                                                                                                                                                                                                                                                                                                                                                                                                                                                                                     |
| 2   | Silver coating on plastic (shell)        | A VIETE                                                                                                                                                                                                                                                                                                                                                                                                                                                                                                                                                                                                                                                                                                                                                                                                                                                                                                                                                                                                                                                                                                                                                                                                                                                                                                                                                                                                                                                                                                                                                                                                                                                                                                                                                                                                                                                                                                                                                                                                                                                                                                                        |
| 3   | Black coating on plastic (shell)         | LEFERY C                                                                                                                                                                                                                                                                                                                                                                                                                                                                                                                                                                                                                                                                                                                                                                                                                                                                                                                                                                                                                                                                                                                                                                                                                                                                                                                                                                                                                                                                                                                                                                                                                                                                                                                                                                                                                                                                                                                                                                                                                                                                                                                       |
| 4   | Blue coating on plastic (shell)          | F CYLLE                                                                                                                                                                                                                                                                                                                                                                                                                                                                                                                                                                                                                                                                                                                                                                                                                                                                                                                                                                                                                                                                                                                                                                                                                                                                                                                                                                                                                                                                                                                                                                                                                                                                                                                                                                                                                                                                                                                                                                                                                                                                                                                        |
| 5   | Black hard plastic (shell / switch)      | Willet E. V.                                                                                                                                                                                                                                                                                                                                                                                                                                                                                                                                                                                                                                                                                                                                                                                                                                                                                                                                                                                                                                                                                                                                                                                                                                                                                                                                                                                                                                                                                                                                                                                                                                                                                                                                                                                                                                                                                                                                                                                                                                                                                                                   |
| 6   | Blue hard plastic except coating (shell) | E BANTE                                                                                                                                                                                                                                                                                                                                                                                                                                                                                                                                                                                                                                                                                                                                                                                                                                                                                                                                                                                                                                                                                                                                                                                                                                                                                                                                                                                                                                                                                                                                                                                                                                                                                                                                                                                                                                                                                                                                                                                                                                                                                                                        |
| 7   | Beige hard plastic (plug of USB)         | A ALEREA                                                                                                                                                                                                                                                                                                                                                                                                                                                                                                                                                                                                                                                                                                                                                                                                                                                                                                                                                                                                                                                                                                                                                                                                                                                                                                                                                                                                                                                                                                                                                                                                                                                                                                                                                                                                                                                                                                                                                                                                                                                                                                                       |
| 8   | Black hard plastic (plug of USB)         | LEGENT OF THE STATE OF THE STAT |
| 9   | Black soft plastic (plug of USB)         | ed Viet                                                                                                                                                                                                                                                                                                                                                                                                                                                                                                                                                                                                                                                                                                                                                                                                                                                                                                                                                                                                                                                                                                                                                                                                                                                                                                                                                                                                                                                                                                                                                                                                                                                                                                                                                                                                                                                                                                                                                                                                                                                                                                                        |
| 10  | Black soft plastic (wire of USB)         | ART BAN                                                                                                                                                                                                                                                                                                                                                                                                                                                                                                                                                                                                                                                                                                                                                                                                                                                                                                                                                                                                                                                                                                                                                                                                                                                                                                                                                                                                                                                                                                                                                                                                                                                                                                                                                                                                                                                                                                                                                                                                                                                                                                                        |
| 11  | Silver metal except coating (metal net)  | ENTITE T                                                                                                                                                                                                                                                                                                                                                                                                                                                                                                                                                                                                                                                                                                                                                                                                                                                                                                                                                                                                                                                                                                                                                                                                                                                                                                                                                                                                                                                                                                                                                                                                                                                                                                                                                                                                                                                                                                                                                                                                                                                                                                                       |
| 12  | Silver metal (socket)                    | VINE E                                                                                                                                                                                                                                                                                                                                                                                                                                                                                                                                                                                                                                                                                                                                                                                                                                                                                                                                                                                                                                                                                                                                                                                                                                                                                                                                                                                                                                                                                                                                                                                                                                                                                                                                                                                                                                                                                                                                                                                                                                                                                                                         |
| 13  | Silver metal (plug of USB)               | FE ELVIE                                                                                                                                                                                                                                                                                                                                                                                                                                                                                                                                                                                                                                                                                                                                                                                                                                                                                                                                                                                                                                                                                                                                                                                                                                                                                                                                                                                                                                                                                                                                                                                                                                                                                                                                                                                                                                                                                                                                                                                                                                                                                                                       |