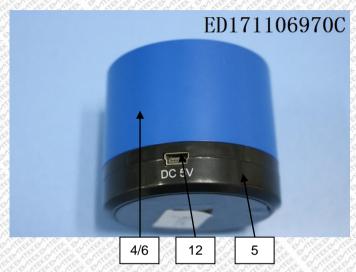

#### **Tested Materials:**

| No. | Description                              | William Ed.                                                                                                                                                                                                                                                                                                                                                                                                                                                                                                                                                                                                                                                                                                                                                                                                                                                                                                                                                                                                                                                                                                                                                                                                                                                                                                                                                                                                                                                                                                                                                                                                                                                                                                                                                                                                                                                                                                                                                                                                                                                                                                                    |
|-----|------------------------------------------|--------------------------------------------------------------------------------------------------------------------------------------------------------------------------------------------------------------------------------------------------------------------------------------------------------------------------------------------------------------------------------------------------------------------------------------------------------------------------------------------------------------------------------------------------------------------------------------------------------------------------------------------------------------------------------------------------------------------------------------------------------------------------------------------------------------------------------------------------------------------------------------------------------------------------------------------------------------------------------------------------------------------------------------------------------------------------------------------------------------------------------------------------------------------------------------------------------------------------------------------------------------------------------------------------------------------------------------------------------------------------------------------------------------------------------------------------------------------------------------------------------------------------------------------------------------------------------------------------------------------------------------------------------------------------------------------------------------------------------------------------------------------------------------------------------------------------------------------------------------------------------------------------------------------------------------------------------------------------------------------------------------------------------------------------------------------------------------------------------------------------------|
| 1   | Black coating on metal (metal net)       | ARTER VIEW                                                                                                                                                                                                                                                                                                                                                                                                                                                                                                                                                                                                                                                                                                                                                                                                                                                                                                                                                                                                                                                                                                                                                                                                                                                                                                                                                                                                                                                                                                                                                                                                                                                                                                                                                                                                                                                                                                                                                                                                                                                                                                                     |
| 2   | Silver coating on plastic (shell)        | A VIETE                                                                                                                                                                                                                                                                                                                                                                                                                                                                                                                                                                                                                                                                                                                                                                                                                                                                                                                                                                                                                                                                                                                                                                                                                                                                                                                                                                                                                                                                                                                                                                                                                                                                                                                                                                                                                                                                                                                                                                                                                                                                                                                        |
| 3   | Black coating on plastic (shell)         | LEFERY C                                                                                                                                                                                                                                                                                                                                                                                                                                                                                                                                                                                                                                                                                                                                                                                                                                                                                                                                                                                                                                                                                                                                                                                                                                                                                                                                                                                                                                                                                                                                                                                                                                                                                                                                                                                                                                                                                                                                                                                                                                                                                                                       |
| 4   | Blue coating on plastic (shell)          | F CYLLE                                                                                                                                                                                                                                                                                                                                                                                                                                                                                                                                                                                                                                                                                                                                                                                                                                                                                                                                                                                                                                                                                                                                                                                                                                                                                                                                                                                                                                                                                                                                                                                                                                                                                                                                                                                                                                                                                                                                                                                                                                                                                                                        |
| 5   | Black hard plastic (shell / switch)      | Willet E. V.                                                                                                                                                                                                                                                                                                                                                                                                                                                                                                                                                                                                                                                                                                                                                                                                                                                                                                                                                                                                                                                                                                                                                                                                                                                                                                                                                                                                                                                                                                                                                                                                                                                                                                                                                                                                                                                                                                                                                                                                                                                                                                                   |
| 6   | Blue hard plastic except coating (shell) | E BANTE                                                                                                                                                                                                                                                                                                                                                                                                                                                                                                                                                                                                                                                                                                                                                                                                                                                                                                                                                                                                                                                                                                                                                                                                                                                                                                                                                                                                                                                                                                                                                                                                                                                                                                                                                                                                                                                                                                                                                                                                                                                                                                                        |
| 7   | Beige hard plastic (plug of USB)         | A ALEREA                                                                                                                                                                                                                                                                                                                                                                                                                                                                                                                                                                                                                                                                                                                                                                                                                                                                                                                                                                                                                                                                                                                                                                                                                                                                                                                                                                                                                                                                                                                                                                                                                                                                                                                                                                                                                                                                                                                                                                                                                                                                                                                       |
| 8   | Black hard plastic (plug of USB)         | LEGENT OF THE STATE OF THE STAT |
| 9   | Black soft plastic (plug of USB)         | ed Viet                                                                                                                                                                                                                                                                                                                                                                                                                                                                                                                                                                                                                                                                                                                                                                                                                                                                                                                                                                                                                                                                                                                                                                                                                                                                                                                                                                                                                                                                                                                                                                                                                                                                                                                                                                                                                                                                                                                                                                                                                                                                                                                        |
| 10  | Black soft plastic (wire of USB)         | ART BAN                                                                                                                                                                                                                                                                                                                                                                                                                                                                                                                                                                                                                                                                                                                                                                                                                                                                                                                                                                                                                                                                                                                                                                                                                                                                                                                                                                                                                                                                                                                                                                                                                                                                                                                                                                                                                                                                                                                                                                                                                                                                                                                        |
| 11  | Silver metal except coating (metal net)  | ENTITE T                                                                                                                                                                                                                                                                                                                                                                                                                                                                                                                                                                                                                                                                                                                                                                                                                                                                                                                                                                                                                                                                                                                                                                                                                                                                                                                                                                                                                                                                                                                                                                                                                                                                                                                                                                                                                                                                                                                                                                                                                                                                                                                       |
| 12  | Silver metal (socket)                    | VINE E                                                                                                                                                                                                                                                                                                                                                                                                                                                                                                                                                                                                                                                                                                                                                                                                                                                                                                                                                                                                                                                                                                                                                                                                                                                                                                                                                                                                                                                                                                                                                                                                                                                                                                                                                                                                                                                                                                                                                                                                                                                                                                                         |
| 13  | Silver metal (plug of USB)               | FE ELVIE                                                                                                                                                                                                                                                                                                                                                                                                                                                                                                                                                                                                                                                                                                                                                                                                                                                                                                                                                                                                                                                                                                                                                                                                                                                                                                                                                                                                                                                                                                                                                                                                                                                                                                                                                                                                                                                                                                                                                                                                                                                                                                                       |