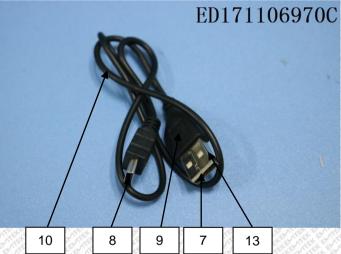

#### **Tested Materials:**

| No. | Description                              | William Ed.                                                                                                                                                                                                                                                                                                                                                                                                                                                                                                                                                                                                                                                                                                                                                                                                                                                                                                                                                                                                                                                                                                                                                                                                                                                                                                                                                                                                                                                                                                                                                                                                                                                                                                                                                                                                                                                                                                                                                                                                                                                                                                                    |
|-----|------------------------------------------|--------------------------------------------------------------------------------------------------------------------------------------------------------------------------------------------------------------------------------------------------------------------------------------------------------------------------------------------------------------------------------------------------------------------------------------------------------------------------------------------------------------------------------------------------------------------------------------------------------------------------------------------------------------------------------------------------------------------------------------------------------------------------------------------------------------------------------------------------------------------------------------------------------------------------------------------------------------------------------------------------------------------------------------------------------------------------------------------------------------------------------------------------------------------------------------------------------------------------------------------------------------------------------------------------------------------------------------------------------------------------------------------------------------------------------------------------------------------------------------------------------------------------------------------------------------------------------------------------------------------------------------------------------------------------------------------------------------------------------------------------------------------------------------------------------------------------------------------------------------------------------------------------------------------------------------------------------------------------------------------------------------------------------------------------------------------------------------------------------------------------------|
| 1   | Black coating on metal (metal net)       | ARTER VIEW                                                                                                                                                                                                                                                                                                                                                                                                                                                                                                                                                                                                                                                                                                                                                                                                                                                                                                                                                                                                                                                                                                                                                                                                                                                                                                                                                                                                                                                                                                                                                                                                                                                                                                                                                                                                                                                                                                                                                                                                                                                                                                                     |
| 2   | Silver coating on plastic (shell)        | A VIETE                                                                                                                                                                                                                                                                                                                                                                                                                                                                                                                                                                                                                                                                                                                                                                                                                                                                                                                                                                                                                                                                                                                                                                                                                                                                                                                                                                                                                                                                                                                                                                                                                                                                                                                                                                                                                                                                                                                                                                                                                                                                                                                        |
| 3   | Black coating on plastic (shell)         | LEFERY C                                                                                                                                                                                                                                                                                                                                                                                                                                                                                                                                                                                                                                                                                                                                                                                                                                                                                                                                                                                                                                                                                                                                                                                                                                                                                                                                                                                                                                                                                                                                                                                                                                                                                                                                                                                                                                                                                                                                                                                                                                                                                                                       |
| 4   | Blue coating on plastic (shell)          | F CYLLE                                                                                                                                                                                                                                                                                                                                                                                                                                                                                                                                                                                                                                                                                                                                                                                                                                                                                                                                                                                                                                                                                                                                                                                                                                                                                                                                                                                                                                                                                                                                                                                                                                                                                                                                                                                                                                                                                                                                                                                                                                                                                                                        |
| 5   | Black hard plastic (shell / switch)      | Willet E. V.                                                                                                                                                                                                                                                                                                                                                                                                                                                                                                                                                                                                                                                                                                                                                                                                                                                                                                                                                                                                                                                                                                                                                                                                                                                                                                                                                                                                                                                                                                                                                                                                                                                                                                                                                                                                                                                                                                                                                                                                                                                                                                                   |
| 6   | Blue hard plastic except coating (shell) | E BANTE                                                                                                                                                                                                                                                                                                                                                                                                                                                                                                                                                                                                                                                                                                                                                                                                                                                                                                                                                                                                                                                                                                                                                                                                                                                                                                                                                                                                                                                                                                                                                                                                                                                                                                                                                                                                                                                                                                                                                                                                                                                                                                                        |
| 7   | Beige hard plastic (plug of USB)         | A ALEREA                                                                                                                                                                                                                                                                                                                                                                                                                                                                                                                                                                                                                                                                                                                                                                                                                                                                                                                                                                                                                                                                                                                                                                                                                                                                                                                                                                                                                                                                                                                                                                                                                                                                                                                                                                                                                                                                                                                                                                                                                                                                                                                       |
| 8   | Black hard plastic (plug of USB)         | LEGENT OF THE STATE OF THE STAT |
| 9   | Black soft plastic (plug of USB)         | ed Viet                                                                                                                                                                                                                                                                                                                                                                                                                                                                                                                                                                                                                                                                                                                                                                                                                                                                                                                                                                                                                                                                                                                                                                                                                                                                                                                                                                                                                                                                                                                                                                                                                                                                                                                                                                                                                                                                                                                                                                                                                                                                                                                        |
| 10  | Black soft plastic (wire of USB)         | ART BAN                                                                                                                                                                                                                                                                                                                                                                                                                                                                                                                                                                                                                                                                                                                                                                                                                                                                                                                                                                                                                                                                                                                                                                                                                                                                                                                                                                                                                                                                                                                                                                                                                                                                                                                                                                                                                                                                                                                                                                                                                                                                                                                        |
| 11  | Silver metal except coating (metal net)  | ENTITE T                                                                                                                                                                                                                                                                                                                                                                                                                                                                                                                                                                                                                                                                                                                                                                                                                                                                                                                                                                                                                                                                                                                                                                                                                                                                                                                                                                                                                                                                                                                                                                                                                                                                                                                                                                                                                                                                                                                                                                                                                                                                                                                       |
| 12  | Silver metal (socket)                    | VINE E                                                                                                                                                                                                                                                                                                                                                                                                                                                                                                                                                                                                                                                                                                                                                                                                                                                                                                                                                                                                                                                                                                                                                                                                                                                                                                                                                                                                                                                                                                                                                                                                                                                                                                                                                                                                                                                                                                                                                                                                                                                                                                                         |
| 13  | Silver metal (plug of USB)               | FE ELVIE                                                                                                                                                                                                                                                                                                                                                                                                                                                                                                                                                                                                                                                                                                                                                                                                                                                                                                                                                                                                                                                                                                                                                                                                                                                                                                                                                                                                                                                                                                                                                                                                                                                                                                                                                                                                                                                                                                                                                                                                                                                                                                                       |