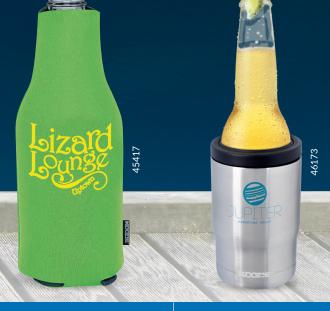

|                                   | The Original                           | Best Selling 45081, 45448, 45823, 45902, 46215, 46063, 45945, 46049 | <b>Specialty</b> 46206, 46003, 46214, 46056, 46208 | Deluxe 46098, 46135, 46088, 46096, 62435, 45822    | Premium  46170, 46257, 46256, 46209, 45231, 46165                                  | Bottles  45417, 46134, 46027, 46258, 45069, 45067, 46087, 46105 | Elite<br>46173                                            |
|-----------------------------------|----------------------------------------|---------------------------------------------------------------------|----------------------------------------------------|----------------------------------------------------|------------------------------------------------------------------------------------|-----------------------------------------------------------------|-----------------------------------------------------------|
| Compatibility                     | Standard<br>12 oz.<br>cans             | Standard 12 oz. cans and similar sizes                              | Slim cans to large cans and bigger                 | Standard 12 oz. cans and similar sizes             | Standard  12 oz. cans and similar sizes                                            | Standard bottles                                                | Standard  12 oz. cans and  Standard  12 oz. cans bubbubys |
| Perfect For                       | S*5.                                   | 365                                                                 | WINE BEER DRINK                                    |                                                    |                                                                                    |                                                                 | 365                                                       |
| Collapsible/<br>Easily Mailable   | ×                                      | <b>✓</b>                                                            | <b>✓</b>                                           | <b>✓</b>                                           | <b>✓</b>                                                                           | <b>✓</b>                                                        | ×                                                         |
| Keeps Drinks Cold<br>& Hands Warm | ***                                    | ***                                                                 | ***                                                | ***                                                | ***                                                                                | ***                                                             | ****                                                      |
| Insulating Material               | Sturdy PV Plastic Foam or Vinyl        | Poly Foam                                                           | Polyester or Neoprene                              | Neoprene or Poly Foam plus Extras                  | PU Vinyl                                                                           | Neoprene, SBR Rubber or Poly Foam                               | Vacuum Insulated Stainless Steel                          |
| Features                          | Retro-styles, firm/thick foam or vinyl | Collapsible poly-foam in all styles                                 | Special sizes, slim, craft, wine bottle            | Straps, magnetic, snap, carabiners, bottle openers | Elevated materials, color changing,<br>glow in the dark, two-tone,<br>leather-like | Collapsible, suitable for all standard bottle styles            | 3-in-1, can be used as a can/<br>bottle kooler or tumbler |